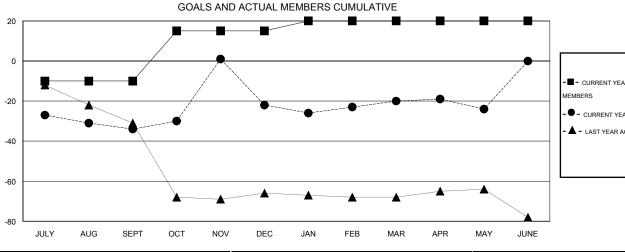

|                       |                  | Clubs     |                  |                       |               |                    | Members                             |                    |                  |
|-----------------------|------------------|-----------|------------------|-----------------------|---------------|--------------------|-------------------------------------|--------------------|------------------|
| RESULTS FOR 2014-2015 |                  |           |                  | RESULTS FOR 2014-2015 |               |                    |                                     |                    |                  |
| QUARTER               | NEW CLUB<br>GOAL | NEW CLUBS | DROPPED<br>CLUBS | NET<br>GAIN/LOSS      | QUARTER       | NEW MEMBER<br>GOAL | CHARTER AND<br>NEW MEMBERS<br>ADDED | DROPPED<br>MEMBERS | NET<br>GAIN/LOSS |
| JULY/AUG/SEPT         | 0                | 0         | 1                | -1                    | JULY/AUG/SEPT | -10                | 10                                  | 44                 | -34              |
| OCT/NOV/DEC           | 1                | 0         | 1                | -1                    | OCT/NOV/DEC   | 25                 | 63                                  | 51                 | 12               |
| JAN/FEB/MAR           | 0                | 0         | 0                | 0                     | JAN/FEB/MAR   | 5                  | 19                                  | 17                 | 2                |
| APR/MAY/JUNE          | 0                | 0         | 0                | 0                     | APR/MAY/JUNE  | 0                  | 9                                   | 13                 | -4               |

|   | -■- CURRENT YEAR GOALS FOR NEW    |
|---|-----------------------------------|
|   | MEMBERS                           |
|   | - ● - CURRENT YEAR ACTUAL MEMBERS |
|   | - ▲ - LAST YEAR ACTUAL MEMBERS    |
| 1 |                                   |
|   |                                   |
|   |                                   |
| 1 |                                   |